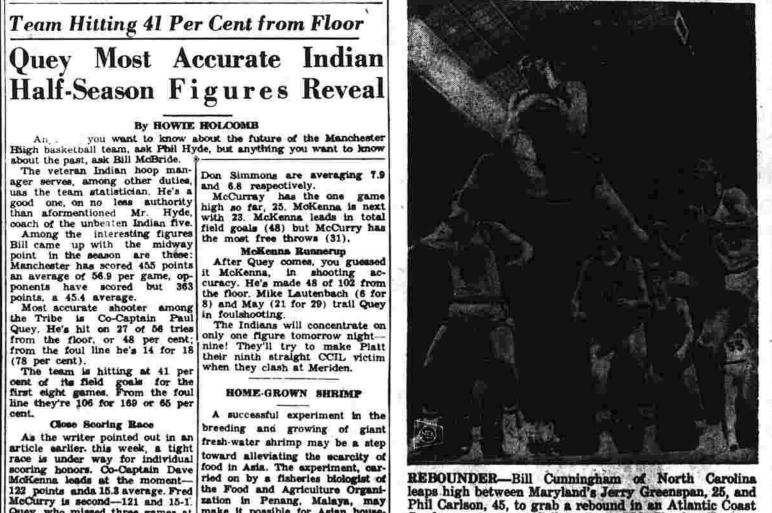

erful Seton Hall, Wessilous threatening range, the lesser lights would come through.

West nil on 5 out of 4 free shots for 13 points.

The West's coach, Fred Schaus of the Lakers, observed: "Bill dominated both boards. We did a good job on Wilt Chamberlain."

To Seton Hall

NEW HAVEN (AP) — Fair-field came within an eyelash of beating powerful Seton Hall, Wessilous threatening range, the lesser lights would come through.

West nil on 5 out of 4 free shots for 13 points.

The West's coach, Fred Schaus of the Lakers, observed: "Bill dominated both boards. We did a good job on Wilt Chamberlain."

To Seton Hall

NEW HAVEN (AP) — Fair-field came within an eyelash of the dame within an eyelash of beating powerful Seton Hall, Wessilous threatening range, the lesser lights would come through.





REBOUNDER-Bill Cunningham of North Carolina leaps high between Maryland's Jerry Greenspan, 25, and Phil Carlson, 45, to grab a rebound in an Atlantic Coast Conference game at College Park, Md. Charley Shaffer, 42, and Mike Cooke, 22, of the Tar Heels move into the

# '62 Comeback Prize Awarded to Roberts

NEW YORK (AP)—Robin Roberts, who hit the end of the trait with the Philadelphia Phillies and then was dropped before he threw a pitch for the New York Yankees, was named today as the athlete who made the greatest comeback of the year 1962.

great happened, it was more or less steady improvement."

Roberts gained 114 first place votes and a total of 506 points, hased on a 3-2-1 point count, in the voting by 392 sports writers and sportscasters throughout the nation.

Musial was named at