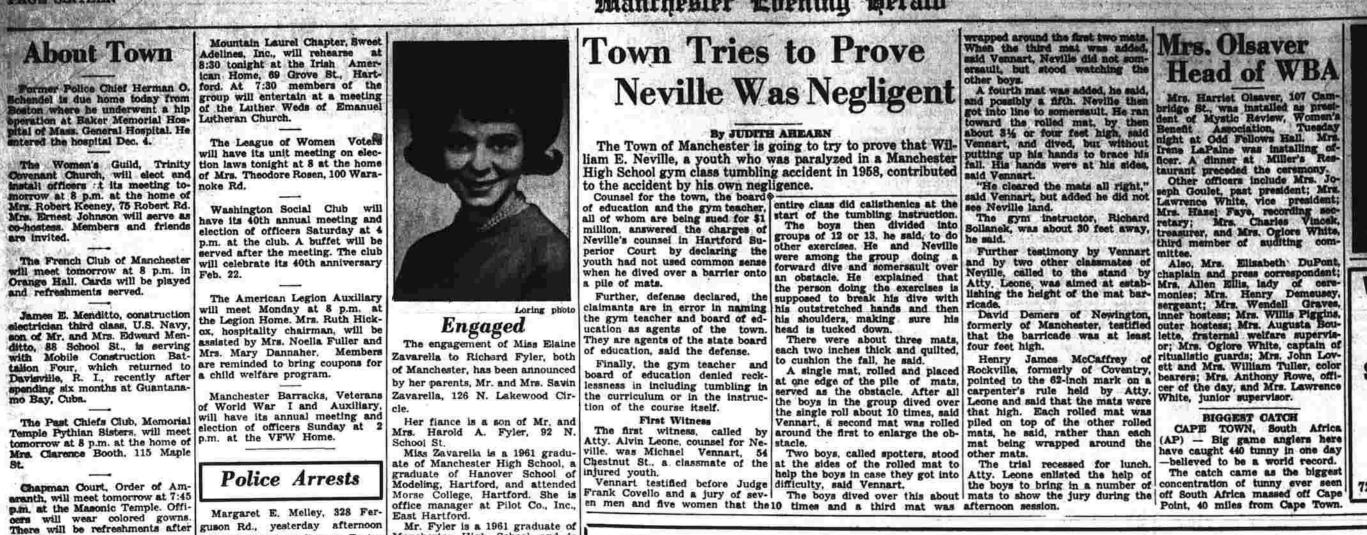

Conditioning Shampoo plus Creative Set \$2.50 • Coloring ..from \$5.00 • Hair-Scalp Treatment .....\$3.50

Store Hours:

Call MI 9-5224

CREATIVE COIFFURES

miss Pat O'Brien and Michael Gannutz, both seniors at Manchester High School and instructors of the handicapped, will explain the handicapped program Thursday, Jan. 24, at noon at a meeting of the Kiwanis Club of Hartford at the City Club. Ray Owens, interclub chairman of Manchester Kiwanis, and a delegation from Manchester, plan to attend.

JANUARY

presented by Dr. Winfield T. Moyer, pediatrician, last night at a meeting of Bowers School PTA.

Dr. Moyer's talk was illustrated with color slides. It covered the period from early symptoms of illness to when a child should return to school.

A light diet during any illness was recommended by the speaker, and a waiting period of 24 hours suggested before calling a physician for other than abnormal circumstances. He said parents should make their calls in the morning, and give details of the child's illness to the answering service. Dr. Moyer also advised that a doctor be called before calling a physician for other than abnormal circumstances. He said parents should make their calls in the morning, and give details of the child's illness to the answering service. Dr. Moyer also advised that a doctor be called before calling a physician for the details of the child's illness to the answering service. Dr. Moyer also advised that a doctor be called before calling a physician for the child's illness to the answering service. Dr. Moyer also advised that a doctor be called before calling a physician for the period from early symptoms of illness to when a child should return to school.

A light diet during any illness was recommended by the speaker, and a waiting period of 24 hours suggested before calling a physician for other than abnormal circumstances. He said parents should make their calls in the morning, and give details of the child's illness to the answering service. Dr. Moyer also advised that a doctor be called before calling a physician for the first production of the said parents and the period from the period from the period from the period from the period f

A chart was shown which gives a daily record of absentees in kindergarten through Grade 6. It illustrates that Grade 1 has the highest number of absentees.

Children, the doctor said, build resistance to colds by having them, and when they reach Grade 3 a natural resistance has been

A discussion of the PTA's participation in a sliding program on school grounds after school hours took place at a business meeting conducted by Mrs. Frank Horton, president of the PTA. Mrs. Edwin Donaldson's morning kindergar-ten class won the attendance ban-