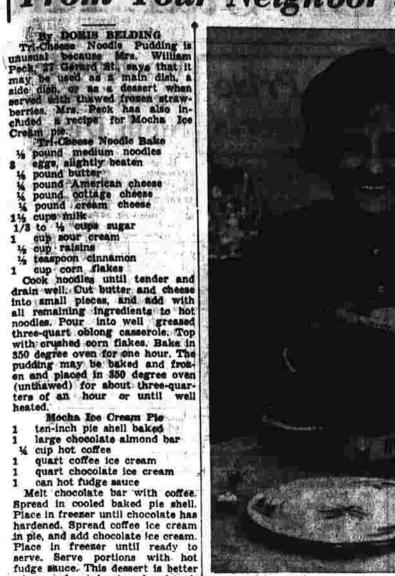

From Your Neighbor's Kitchen

fudge sauce. This dessert is better when made at least a day in advance of serving.

The above recipes, and many others, are included in a cookbook compiled by members of the Sisterhood of Temple Beth Sholom, which is now available from any of the members. MRS. WILLIAM PECK

BUY QUALITY-GUARANTEED TO SATISFY

POULTRY PARTS

BUY THE PARTS YOU LIKE BEST

BREASTS, LEGS, WINGS

Red Rift Widens, which is now available from any of the members.

Mrs. Peck was born and raised in Nogrich and attended schools there she came to Manchester 10 years ago after living in New London.

She is a number of Temple Beth Sholom, its Sustanood, Radaseah, Brist Stift, the League of Women Voters, and the Women's Auxiliary of Manchester Memorial Hospital where the serves on a public relations committee.

Her husbfind is owner of the William Peck Lumber Co., Manchester, The couple has two children, Robert Peck and Mrs. David Gussak, both of Manchester, two grandsons, and a week-old granddaughter.

Mrs. Peck's hobbles are cooking, golf and reading.