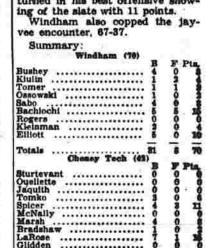

ants and the Trojans had eight first place votes each, with San Francisco edging the collegians by 76 to 56 points.

Roberts, now 38 and one of the most admired and respected men in sports, parted from the Phillies after a dreadful 1-10 campaign in 1961. He had won 20 or more games for six straight years and pitched the opening game for the Philladelphia club 12 times but he finished the 1961 season with a 5.85 carned run average and finished the 1961 season with a 5.85 carned run average and was clearly finished with the Phillies.

Bob Carpenter, Phils' owner, retired Robin's uniform number and sold him to the New York Yankees for one last fling. The Yankees let him go on May 8 without letting him pitch a ball in a regular game.

It looked like the end, but the Orioles signed him on May



Windham Tech

yesterday for Cheney Tech's will-

ham Tech rolled up a big lead in

The Thread City club opened a 22-10 first period lead yesterday and widened it to 38-19 at the haif



By HOWIE HOLCOMB
Pretty much overlooked in the fuss being made over the varsity "big brothers" is the glittering eight-game winning streak put fogether by Jim Moriarty's Manchester High jayee basketball team.

The "Papooses" are the envy of many a rival CCIL coach. Moriarty and varsity coach Phil Hyde have been the target of many good-natured jibes from other mentors. One of them claimed recently "heck, they'il beat a lot of varsity teams in the state."

This was a immediately discillation of the claim of the claim of the proposes are in Jack Bob. Box over the was really very little varsity meterial savil